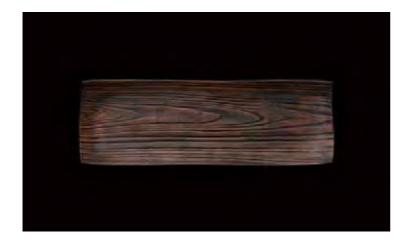

**Cerawood** Long plate

**Cerawood 8inch Plate** 

Product Size W24.7cm  $\times$  D10.8cm  $\times$  H3.5cm Product Weight (about)330g Product Material Pottery Product Size W25cm  $\times$  D13cm  $\times$  H2.5cm Product Weight (about)370g Product Material Pottery