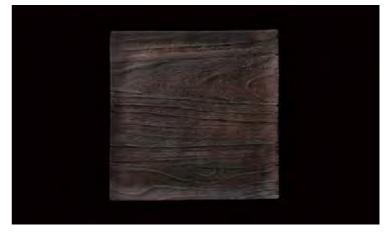

**Cerawood 8inch square plate** 

**Cerawood square plate** 

Product Size W23.5cm  $\times$  D23.5cm  $\times$  H3.5cm Product Weight (about)750g Product Material Pottery Product Size W24cm  $\times$  D24cm  $\times$  H1.5cm Product Weight (about)900g Product Material Pottery