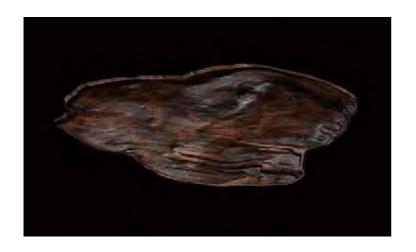

**Cerawood Serving plate(L)** 

**Cerawood Serving plate (M)** 

Product Size W43cm  $\times$  D18cm  $\times$  H3cm Product Weight (about)800g Product Material Pottery Product Size W27cm ×D13cm × H3cm Product Weight (about)290g Product Material Pottery