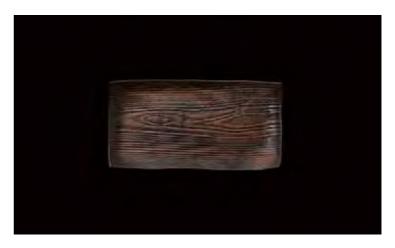

**Cerawood** Long plate

**Cerawood 8inch Plate** 

Product Size W24.7cm  $\times$  D10.8cm  $\times$  H3.5cm Product Weight (about)330g Product Material Pottery Product Size W25cm  $\times$  D13cm  $\times$  H2.5cm Product Weight (about)370g Product Material Pottery