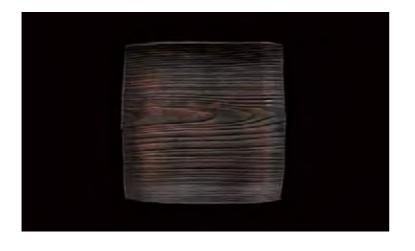

**Cerawood 8inch square plate** 

**Cerawood square plate** 

Product Size W23.5cm  $\times$  D23.5cm  $\times$  H3.5cm Product Weight (about)750g Product Material Pottery Product Size W24cm  $\times$  D24cm  $\times$  H1.5cm Product Weight (about)900g Product Material Pottery