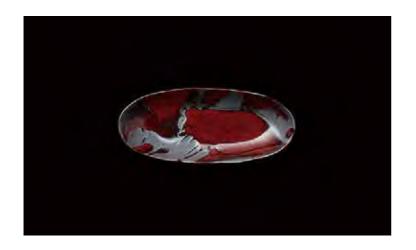

Maguma Plate (M)

Maguma Oval Dish (L)

Product Size W16.5cm  $\times$  D16.5cm  $\times$  H2cm Product Weight (about)280g Product Material Pottery Product Size W32cm  $\times$  D14cm  $\times$ H4 Product Weight (about)570g Product Material Pottery