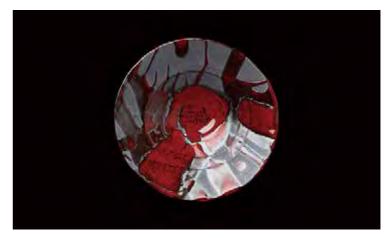

Maguma Oval Dish(S)

Maguma compote

Product Size W24.7cm  $\times$  D10.8cm  $\times$  H3.5cm Product Weight (about)330g Product Material Pottery Product Size 22.5cm  $\times$  22.5cm  $\times$  h 6 Product Weight (about)610g Product Material Pottery