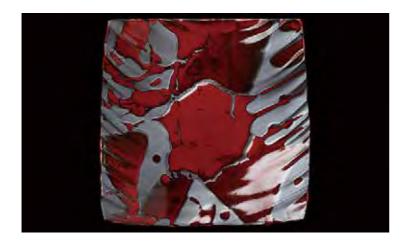

Magma Square plate (L)

Magma Square plate (S)

Product Size  $29cm \times 30cm \times h 6.5cm$ Product Weight (about)1,630g Product Material Pottery Product Size 24cm  $\times$  23.5cm  $\times$  h 5cm Product Weight (about)1,500g Product Material Pottery